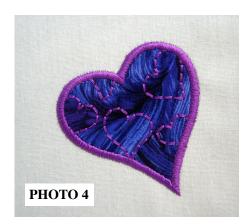

# CUT IN PLACE APPLIQUÉ INSTRUCTIONS

1. Hoop your fabric and backing.

8. Purple Cut Line & Tackdown......0761 9. Cover Stitch & Linework......0761

- 2. Sew the pattern/placement. **PHOTO 01**
- 3. Place a piece of appliqué fabric over the pattern/placement so that it is completely covered.
- 4. Sew the trim stitch/tackdown.
- 5. Carefully cut away the excess appliqué fabric. **PHOTO 02**
- 6. Sew the remainder of the design and repeat for any remaining pieces. **PHOTO 03**