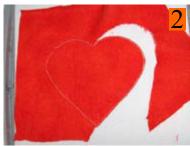

# CUT IN PLACE APPLIQUÉ INSTRUCTIONS

1. Hoop your fabric and backing.

8. Purple Cut Line & Tackdown......0761 9. Cover Stitch & Linework......0761

- 2. Sew the pattern/placement. **PHOTO 01**
- 3. Place a piece of appliqué fabric over the pattern/placement so that it is completely covered.
- 4. Sew the trim stitch/tackdown.
- 5. Carefully cut away the excess appliqué fabric. **PHOTO 02**
- 6. Sew the remainder of the design and repeat for any remaining pieces. **PHOTO 03**