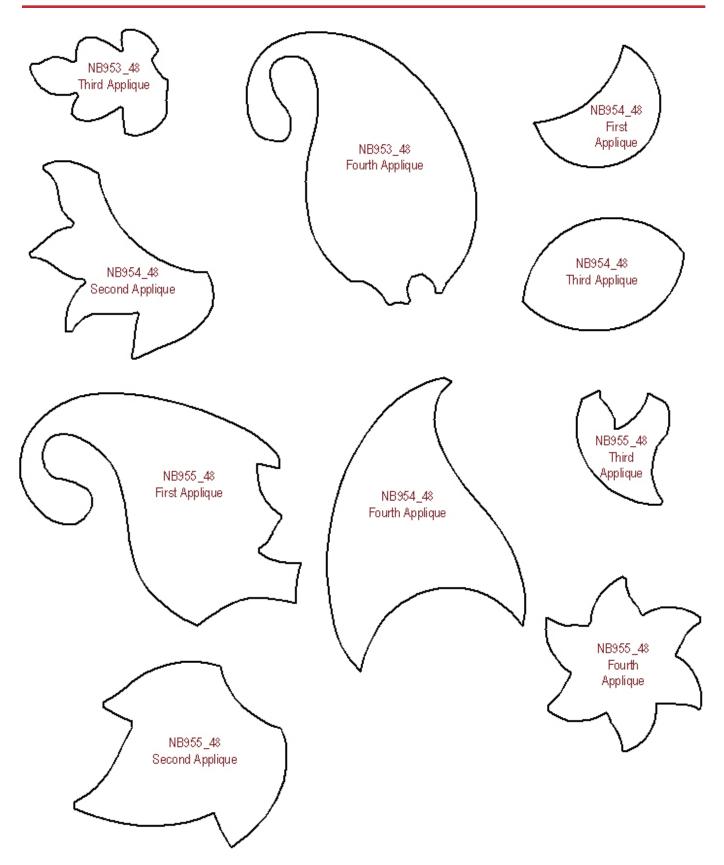

Appliqué 4.25 X 7.39 in. 107.95 X 187.71 mm 26,073 St. ♀ L

NB954\_48 Paisley 2 Appliqué 4.69 X 5.56 in. 119.13 X 141.22 mm 23,406 St. ♀ L

NB955\_48 Paisley 3 Appliqué 4.45 X 5.88 in. 113.03 X 149.35 mm 28,783 St. ♀ L

NB956\_48 Paisley 4 Appliqué 5.16 X 4.22 in. 131.06 X 107.19 mm 15,668 St. • L

Appliqué 4.35 X 7.28 in. 110.49 X 184.91 mm 23,346 St. ♀ L

**NB958\_48 Paisley Appliqué** 3.51 X 4.90 in. 89.15 X 124.46 mm 14,935 St. ♥

NB959\_48 Linework Paisley 3.49 X 4.66 in. 88.65 X 118.36 mm 8,302 St. ♥

NB960\_48 Linework Paisleys 4.54 X 6.11 in. 115.32 X 155.19 mm 8,276 St. ♀ L

NB961\_48 Linework Paisleys 2 4.54 X 6.44 in. 115.32 X 163.58 mm 9,330 St. ♀ L