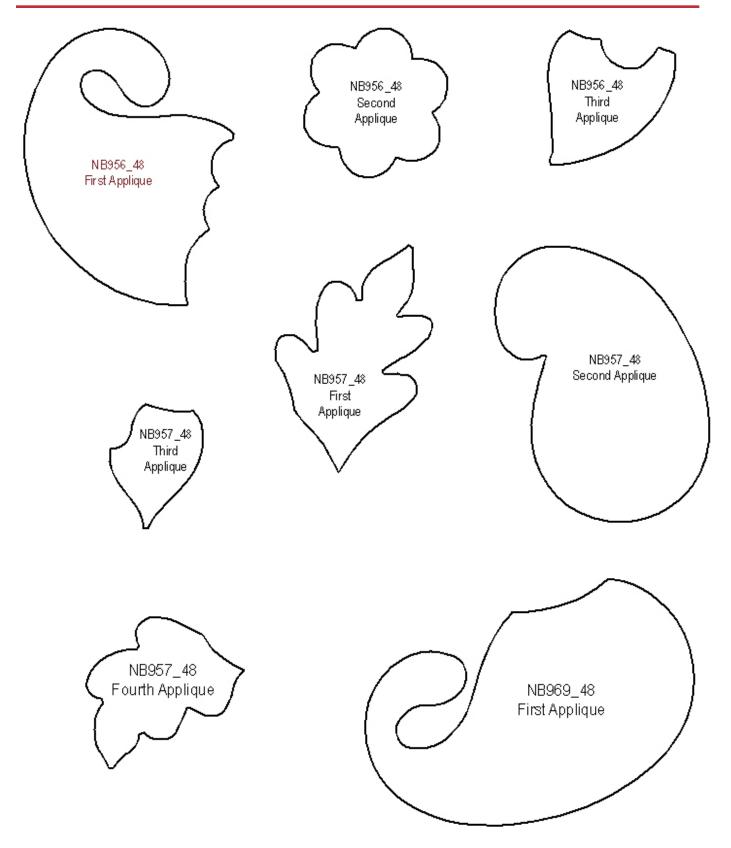

NB956\_48 Paisley 4 Appliqué 5.16 X 4.22 in. 131.06 X 107.19 mm 15,668 St. • L

Appliqué 4.35 X 7.28 in. 110.49 X 184.91 mm 23,346 St. ♀ L

**NB958\_48 Paisley Appliqué** 3.51 X 4.90 in. 89.15 X 124.46 mm 14,935 St. ♥

NB959\_48 Linework Paisley 3.49 X 4.66 in. 88.65 X 118.36 mm 8,302 St. ♥

NB960\_48 Linework Paisleys 4.54 X 6.11 in. 115.32 X 155.19 mm 8,276 St. ♀ L

NB961\_48 Linework Paisleys 2 4.54 X 6.44 in. 115.32 X 163.58 mm 9,330 St. ♀ L

NB962\_48 Linework Border Jumbo 2.34 X 8.22 in. 59.44 X 208.79 mm 8,644 St. ♀ L

NB963\_48 Linework Leaves 1.71 X 1.94 in. 43.43 X 49.28 mm 1,508 St. ♥

**NB964\_48 Flower Accent** 2.73 X 2.68 in. 69.34 X 68.07 mm 4,721 St. ♥

NB968\_48 Jumbo Circle Frame 6.06 X 5.92 in. 153.92 X 150.37 mm 6,659 St. ❖ L

NB969\_48 Jumbo Centerpiece Appliqué 7.51 X 11.15 in. 190.75 X 283.21 mm 51,106 St. © L

- Design contains a loose fill.
- Some white areas shown are not stitched.