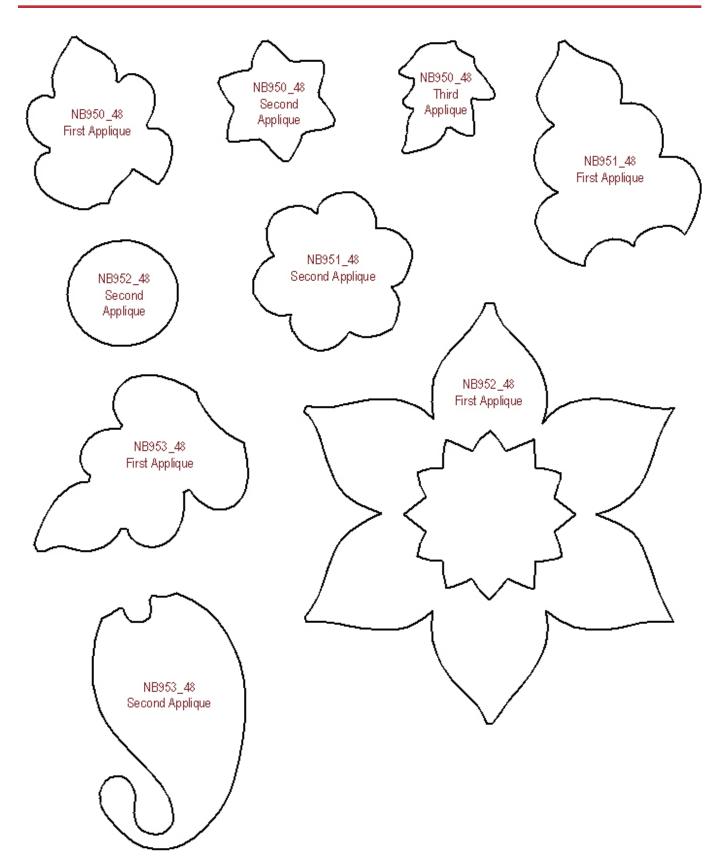

NB950\_48 Flower 1 Appliqué 3.47 X 4.46 in. 88.14 X 113.28 mm 14,280 St. •

**NB951\_48 Flower 2 Appliqué** 3.59 X 4.11 in. 91.19 X 104.39 mm 11,499 St. ♥

NB952\_48 Flower 3 Appliqué 4.26 X 4.70 in. 108.20 X 119.38 mm 22,527 St. ❖

Appliqué 4.25 X 7.39 in. 107.95 X 187.71 mm 26,073 St. ♀ L

NB954\_48 Paisley 2 Appliqué 4.69 X 5.56 in. 119.13 X 141.22 mm 23,406 St. ♀ L

NB955\_48 Paisley 3 Appliqué 4.45 X 5.88 in. 113.03 X 149.35 mm 28,783 St. ♀ L

NB956\_48 Paisley 4 Appliqué 5.16 X 4.22 in. 131.06 X 107.19 mm 15,668 St. • L

Appliqué 4.35 X 7.28 in. 110.49 X 184.91 mm 23,346 St. ♀ L

**NB958\_48 Paisley Appliqué** 3.51 X 4.90 in. 89.15 X 124.46 mm 14,935 St. ♥