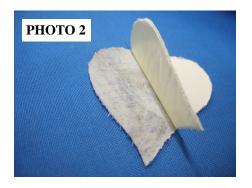

# CUT IN PLACE APPLIQUÉ INSTRUCTIONS

1. Hoop your fabric and backing.

8. Purple Cut Line & Tackdown......0761 9. Cover Stitch & Linework......0761

- 2. Sew the pattern/placement. **PHOTO 01**
- 3. Place a piece of appliqué fabric over the pattern/placement so that it is completely covered.
- 4. Sew the trim stitch/tackdown.
- 5. Carefully cut away the excess appliqué fabric. **PHOTO 02**
- 6. Sew the remainder of the design and repeat for any remaining pieces. **PHOTO 03**