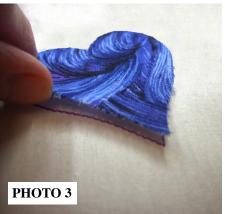

# CUT IN PLACE APPLIQUÉ INSTRUCTIONS

1. Hoop your fabric and backing.

8. Purple Cut Line & Tackdown......0761 9. Cover Stitch & Linework......0761

- 2. Sew the pattern/placement. **PHOTO 01**
- 3. Place a piece of appliqué fabric over the pattern/placement so that it is completely covered.
- 4. Sew the trim stitch/tackdown.
- 5. Carefully cut away the excess appliqué fabric. **PHOTO 02**
- 6. Sew the remainder of the design and repeat for any remaining pieces. **PHOTO 03**