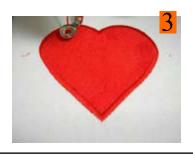

# CUT IN PLACE APPLIQUÉ INSTRUCTIONS

1. Hoop your fabric and backing.

8. Purple Cut Line & Tackdown......0761 9. Cover Stitch & Linework......0761

- 2. Sew the pattern/placement. **PHOTO 01**
- 3. Place a piece of appliqué fabric over the pattern/placement so that it is completely covered.
- 4. Sew the trim stitch/tackdown.
- 5. Carefully cut away the excess appliqué fabric. **PHOTO 02**
- 6. Sew the remainder of the design and repeat for any remaining pieces. **PHOTO 03**