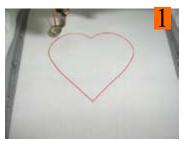

# CUT IN PLACE APPLIQUÉ INSTRUCTIONS

1. Hoop your fabric and backing.

8. Purple Cut Line & Tackdown......0761 9. Cover Stitch & Linework......0761

- 2. Sew the pattern/placement. **PHOTO 01**
- 3. Place a piece of appliqué fabric over the pattern/placement so that it is completely covered.
- 4. Sew the trim stitch/tackdown.
- 5. Carefully cut away the excess appliqué fabric. **PHOTO 02**
- 6. Sew the remainder of the design and repeat for any remaining pieces. **PHOTO 03**