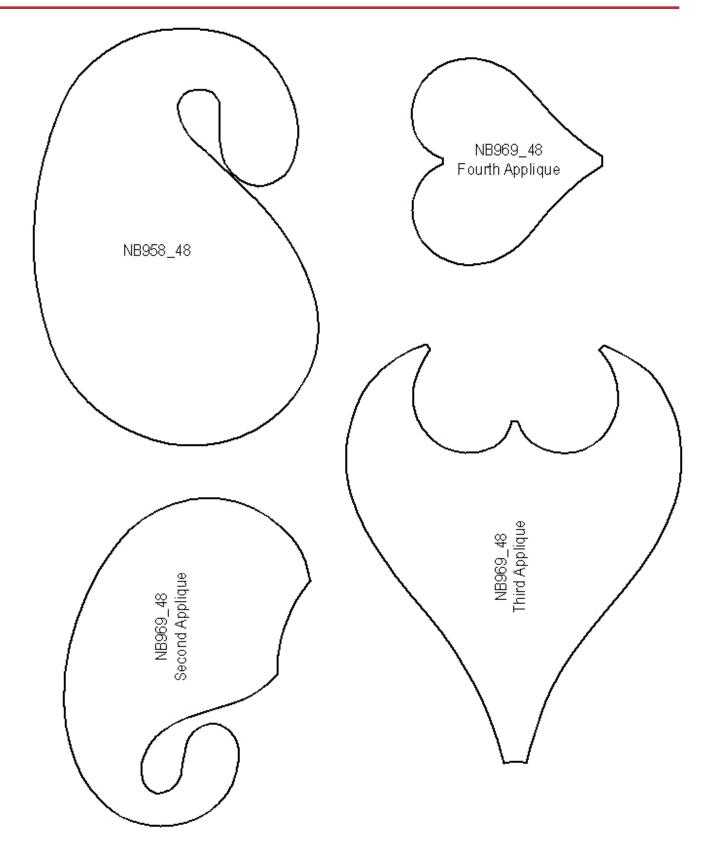

NB956\_48 Paisley 4 Appliqué 5.16 X 4.22 in. 131.06 X 107.19 mm 15,668 St. • L

Appliqué 4.35 X 7.28 in. 110.49 X 184.91 mm 23,346 St. ♀ L

**NB958\_48 Paisley Appliqué** 3.51 X 4.90 in. 89.15 X 124.46 mm 14,935 St. ♥

NB968\_48 Jumbo Circle Frame 6.06 X 5.92 in. 153.92 X 150.37 mm 6,659 St. ❖ L

NB969\_48 Jumbo Centerpiece Appliqué 7.51 X 11.15 in. 190.75 X 283.21 mm 51,106 St. © L

- Design contains a loose fill.
- Some white areas shown are not stitched.